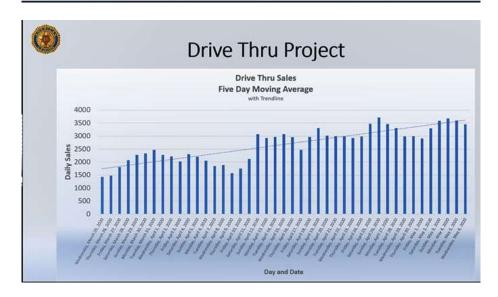

# **Drive Thru Project**

- · Started March 21
- Concept
  - · Excellent food at a low purchase price
  - · Support for veterans, community and Post employees
  - · Complete purchase and consume off site
- · Menu changes every 1 to 2 days
- · ABC regulations relaxed
  - · Added wine and beer after launch
  - Recently added 32 oz. margaritas and bloody marys
  - · Sealed containers
- Publicity
  - The Log
  - ABC Channel 7
    - Friday, May 8 during 6 o'clock news