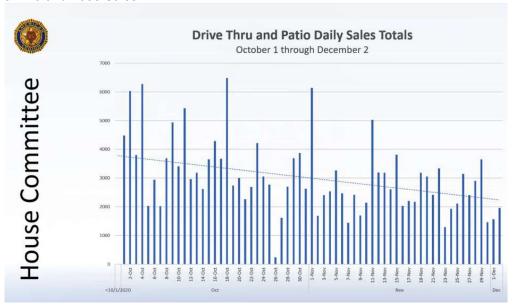

# **Committee Reports**

- □ House Committee Mike Berdine
  - Drive Thru and Patio Sales