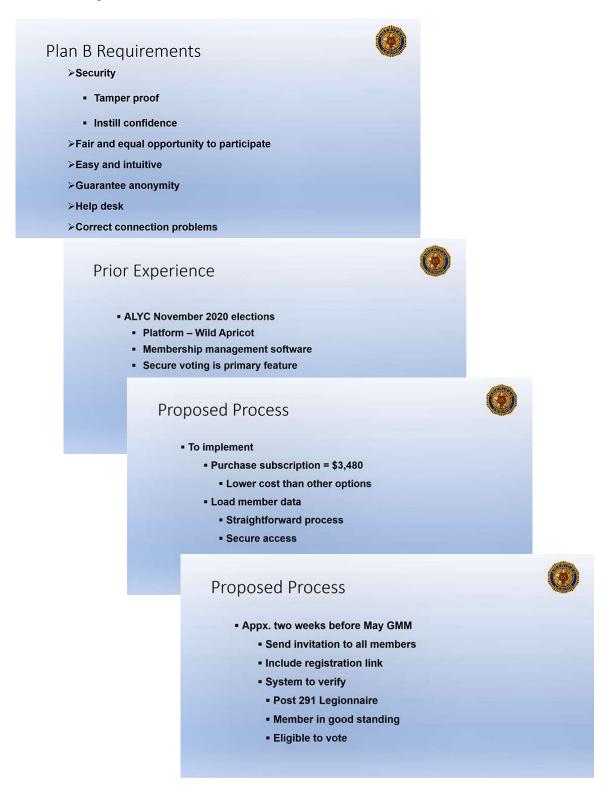

□ Election Voting Committee – Jim Updike

Election Voting Committee

Election Voting Committee

Election Voting Committee

# **NEW BUSINESS**

- Memorial Day Campaign for VEAF
  - □ Need project plan
- □ A motion was made to approve recommendations of the Election Voting Committee including the one-year subscription purchase of \$3,450 of Wild Apricot for, if required, online voting at the May General Membership Meeting
  - □ M/S/C: The motion to approve recommendations of the Election Voting Committee including the oneyear subscription purchase of \$3,450 of Wild Apricot for, if required, online voting at the May General Membership Meeting carried.