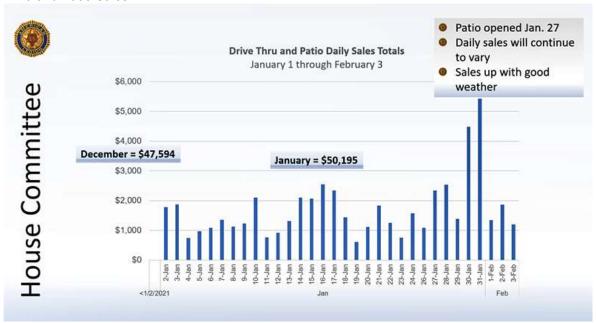

# **Committee Reports**

- ☐ House Committee Mike Berdine
  - Drive Thru and Patio Sales

- ☐ Finance Committee
  - Met January 20
    - Followed routine agenda
    - Balanced accounts to meet FDIC insurance requirements
    - Reviewed Post and SAL financial statements
      - ☐ SAL statement was complete and well formatted
      - ☐ PPP loans forgiveness and new loan being processed