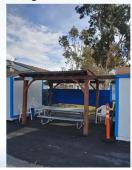

# Commander's Comments / Report (cont)

- Recent Activities
  - Reopening of Outdoor Patio Dining
     Wednesday 17 January
  - o Drive-thru Food Service Closed High Winds Monday 25 January
  - West Patio shade damaged and fabric torn Monday 25 January
  - Smoking Shelter Structure blown over fence Monday 25 January
    - Carried back into place by Chef Ulises Dominguez and Wait Captain Camilo Sabogal and crew
    - · Repaired and anchors strengthened by SAL Commander Tim Sullivan

Smoking Shelter — Temporarily Relocated

Smoking Shelter — Restored