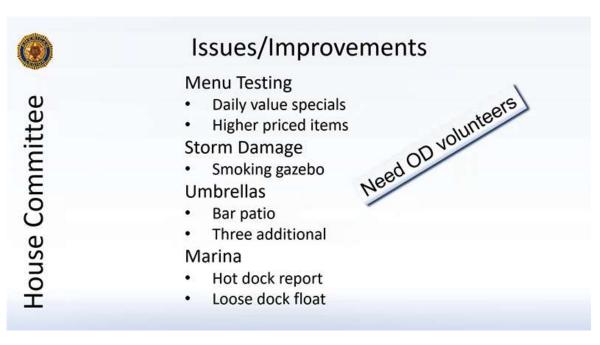

# **Committee Reports**

- ☐ House Committee Mike Berdine
  - Drive Thru and Patio Sales

- ☐ Finance Committee
  - Met January 20
    - Followed routine agenda
    - Balanced accounts to meet FDIC insurance requirements
    - Reviewed Post and SAL financial statements
      - ☐ SAL statement was complete and well formatted
      - ☐ PPP loans forgiveness and new loan being processed

# Commander's Comments / Report (cont)

- Recent Activities
  - Reopening of Outdoor Patio Dining
     Wednesday 17 January
  - o Drive-thru Food Service Closed High Winds Monday 25 January
  - West Patio shade damaged and fabric torn Monday 25 January
  - Smoking Shelter Structure blown over fence Monday 25 January
    - Carried back into place by Chef Ulises Dominguez and Wait Captain Camilo Sabogal and crew
    - · Repaired and anchors strengthened by SAL Commander Tim Sullivan

Smoking Shelter — Temporarily Relocated

Smoking Shelter — Restored