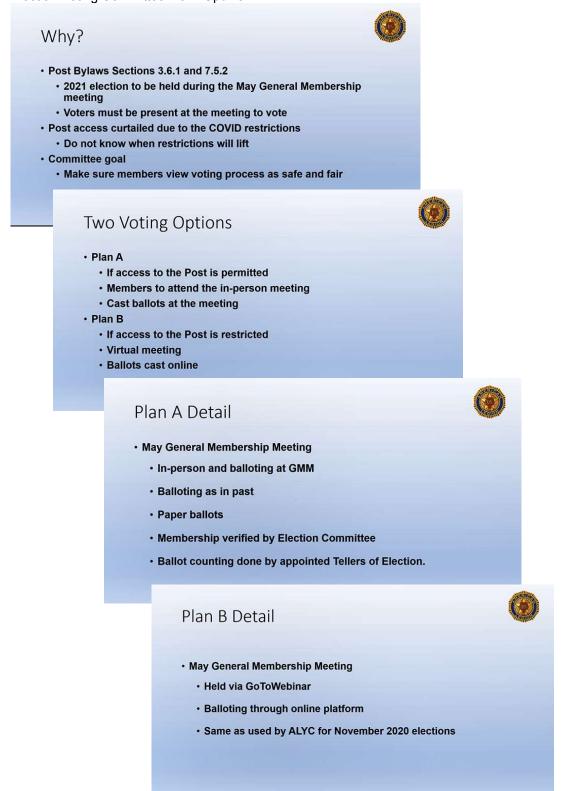

□ Election Voting Committee – Jim Updike

Election Voting Committee

Election Voting Committee

Election Voting Committee

#### 7.5. Election of Officers

7.5.1. Election Committee – The Election Committee has the responsibility to insure the integrity of the election of Post officers. To help establish members' confidence in the election Post members have the right to approve Election Committee members. No later than the February General meeting the Commander must nominate an Election Committee consisting of three past Post Officers. Election Committee member cannot be or become a candidate for the current election or be directly related to someone nominated for office. Election Committee nominees must be approved by majority vote of Post members at the February General meeting. The Commander must submit substitute Election Committee nominees if any nominee is rejected by the vote. The duties of the Election Committee are: to verify the eligibility of voters, monitor the voting to insure that each eligible member can vote only once for each office, count the votes, and announce the results.

# **NEW BUSINESS**

- Memorial Day Campaign for VEAF
  - □ Need project plan
- □ A motion was made to approve recommendations of the Election Voting Committee including the one-year subscription purchase of \$3,450 of Wild Apricot for, if required, online voting at the May General Membership Meeting
  - □ M/S/C: The motion to approve recommendations of the Election Voting Committee including the oneyear subscription purchase of \$3,450 of Wild Apricot for, if required, online voting at the May General Membership Meeting carried.