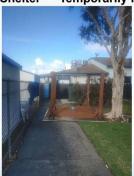

# Commander's Comments / Report (cont)

- Recent Activities
  - Reopening of Outdoor Patio Dining
     Wednesday 17 January
  - o Drive-thru Food Service Closed High Winds Monday 25 January
  - West Patio shade damaged and fabric torn Monday 25 January
  - Smoking Shelter Structure blown over fence Monday 25 January
    - Carried back into place by Chef Ulises Dominguez and Wait Captain Camilo Sabogal and crew
    - · Repaired and anchors strengthened by SAL Commander Tim Sullivan

Smoking Shelter — Temporarily Relocated

Smoking Shelter — Restored