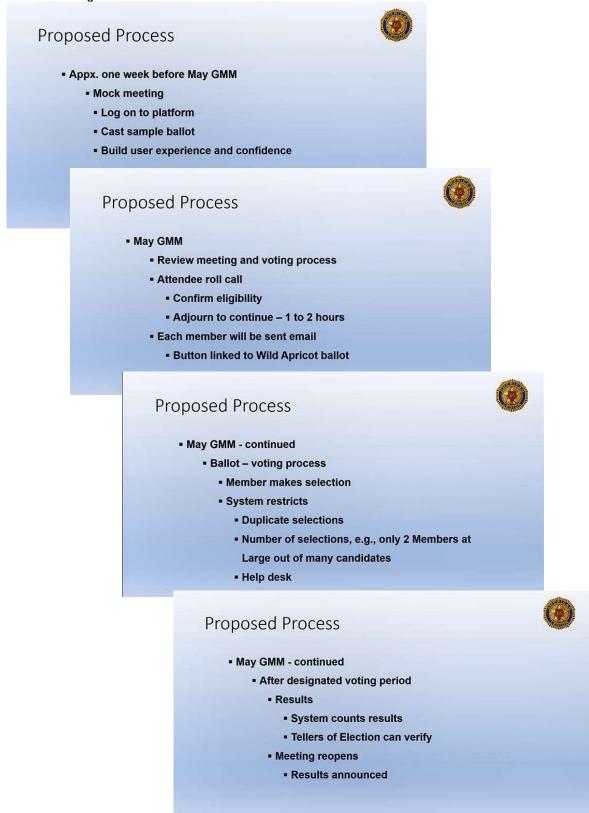

□ Election Voting Committee – Jim Updike

Election Voting Committee

Election Voting Committee

Election Voting Committee

#### 7.5. Election of Officers

7.5.1. Election Committee – The Election Committee has the responsibility to insure the integrity of the election of Post officers. To help establish members' confidence in the election Post members have the right to approve Election Committee members. No later than the February General meeting the Commander must nominate an Election Committee consisting of three past Post Officers. Election Committee member cannot be or become a candidate for the current election or be directly related to someone nominated for office. Election Committee nominees must be approved by majority vote of Post members at the February General meeting. The Commander must submit substitute Election Committee nominees if any nominee is rejected by the vote. The duties of the Election Committee are: to verify the eligibility of voters, monitor the voting to insure that each eligible member can vote only once for each office, count the votes, and announce the results.

# **NEW BUSINESS**

- Memorial Day Campaign for VEAF
  - □ Need project plan
- □ A motion was made to approve recommendations of the Election Voting Committee including the one-year subscription purchase of \$3,450 of Wild Apricot for, if required, online voting at the May General Membership Meeting
  - □ M/S/C: The motion to approve recommendations of the Election Voting Committee including the oneyear subscription purchase of \$3,450 of Wild Apricot for, if required, online voting at the May General Membership Meeting carried.