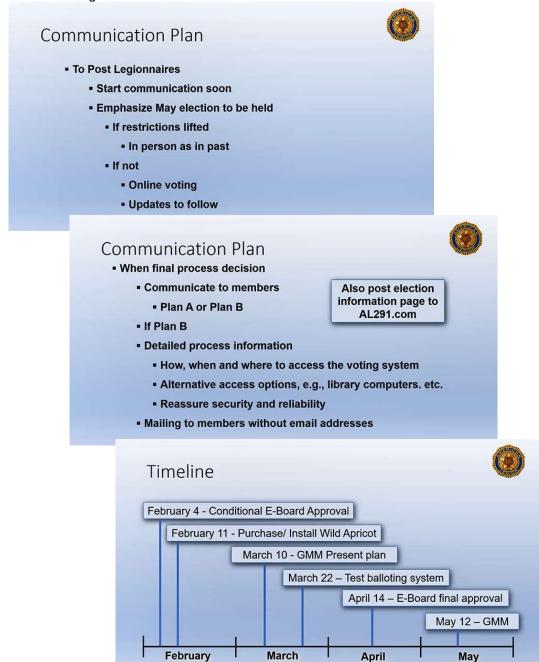

□ Election Voting Committee – Jim Updike

Election Voting Committee

Election Voting Committee

Election Voting Committee

#### 7.5. Election of Officers

7.5.1. Election Committee – The Election Committee has the responsibility to insure the integrity of the election of Post officers. To help establish members' confidence in the election Post members have the right to approve Election Committee members. No later than the February General meeting the Commander must nominate an Election Committee consisting of three past Post Officers. Election Committee member cannot be or become a candidate for the current election or be directly related to someone nominated for office. Election Committee nominees must be approved by majority vote of Post members at the February General meeting. The Commander must submit substitute Election Committee nominees if any nominee is rejected by the vote. The duties of the Election Committee are: to verify the eligibility of voters, monitor the voting to insure that each eligible member can vote only once for each office, count the votes, and announce the results.

# **NEW BUSINESS**

- Memorial Day Campaign for VEAF
  - □ Need project plan
- □ A motion was made to approve recommendations of the Election Voting Committee including the one-year subscription purchase of \$3,450 of Wild Apricot for, if required, online voting at the May General Membership Meeting
  - □ M/S/C: The motion to approve recommendations of the Election Voting Committee including the oneyear subscription purchase of \$3,450 of Wild Apricot for, if required, online voting at the May General Membership Meeting carried.